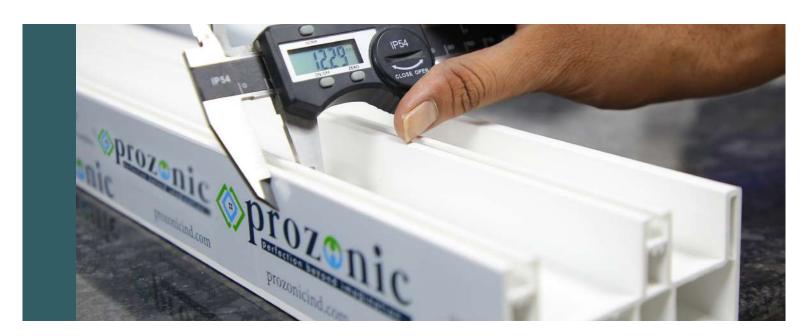

We take pride in our in-house laboratory, equipped with the latest technology to ensure quality control at every stage of production. From design to installation, we provide comprehensive end-to-end solutions to meet all our customers' needs.

## **QUALITY PARAMETERS**

| Test                        | Standard   | Specification                                | Result                   |
|-----------------------------|------------|----------------------------------------------|--------------------------|
| Appearance                  | EN 12608   | Colour should be uni-<br>form, smooth & flat | Pass                     |
| Glossiness                  | ISO 2813   | > 20 GU                                      | 50 GU                    |
| Colour                      | ISO 105    | L > 93<br>A 0.1 to 0.8<br>B 1.7 to 2.5       | L 96.5<br>A 0.4<br>B 2.2 |
| Density                     | ISO 1183   | 1.46 g/cc                                    | 1.45 g/cc                |
| Hardness                    | ASTM D2240 | > 70 D                                       | 77 D                     |
| Heat Reversion              | EN 479     | < 2%                                         | 1.4%                     |
| Heat Aging                  | EN 478     | No suface defects occure                     | Pass                     |
| Cold Drop Impact Test       | EN 477     | < 10 % Breakage                              | Pass                     |
| Izod Impact Test            | EN 180     | > 20 kj/m²                                   | 80 kj/m²                 |
| Charpy Impact Test          | EN 179     | > 20 kj/m²                                   | 42 kj/m²                 |
| Vicat Softening Temparature | EN 306     | > 70°C                                       | 81°C                     |
| Tensile Strength            | EN 527     | > 35 Mpa                                     | 45 Mpa                   |
| Marking                     | EN 12608   | Identification marking                       | Pass                     |
| Dimensions                  | EN 12608   | Should be in tolerence                       | Pass                     |
| Surface Flatness            | EN 12608   | < 0.3 mm                                     | 0.1 mm                   |