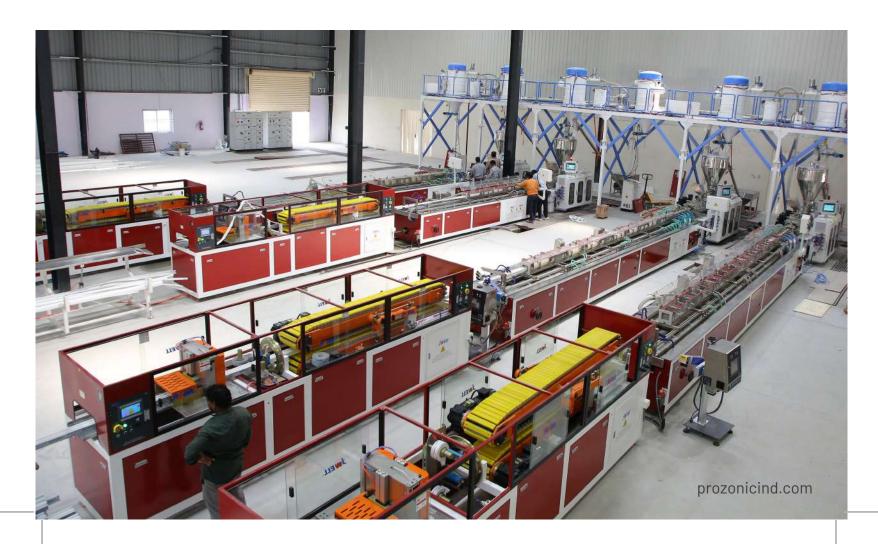

At our 50,000 sqft manufacturing facility in Hyderabad, we produce 5000MT of Profiles per year, and our products are made with German precision and specially formulated to function under extreme weather conditions. This makes them incredibly durable and able to last for decades. With a wide range of designs and products to choose from, we offer our customers unparalleled variety and flexibility.

#### **INFRASTRUCTURE**

From the beginning of the design process all the way through installation, Prozonic provides comprehensive end-to-end solutions. Prozonic strives to meet all of the needs of its clients and provide a smooth experience, thus it offers a full package. Prozonic's Hyderabad factory employs German precision to produce its goods. The profiles are also incredibly sturdy and have a long lifespan because they were made with unfavorable weather conditions in mind.